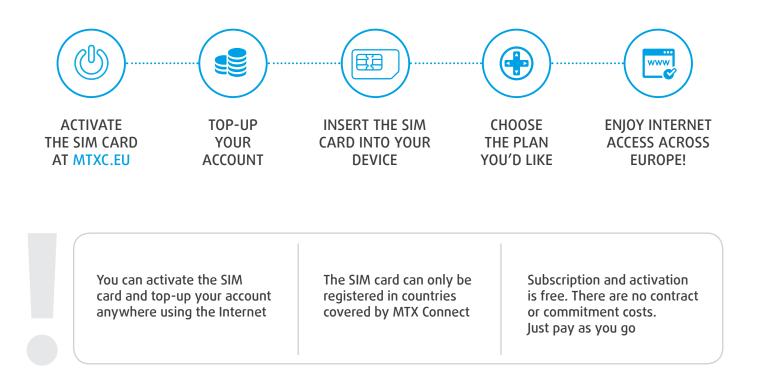

# **5 STEPS TO GETTING STARTED**

### 1. Activate the MTX Connect SIM card at mtxc.eu

1.1. Go to mtxc.eu (push the button «Activate SIM»).

1.2. Enter your **activation code** (printed on the plastic card that holds the MTX Connect SIM card).

### 2. Top-up your balance

2.1.Go to a.mtxc.eu (the Activation page).

2.2.Top-up your balance with a **credit/debit card**, **PayPal**, **voucher** or **air miles** from our partners' programs.

2.3. For greater convenience, you can set your account to **automatically top up** to make sure you never run out of data/access.

## 3. Register the SIM card in the MTX Connect network

3.1. You can register the SIM card **in any country covered by MTX Connect**.

3.2. Snap out the SIM card that fits your device (mini, micro or nano).

## 5. Enjoy Internet access in countries covered by MTX Connect!

# 4. Choose the plan you'd like