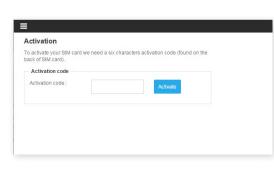

### 1. Activate the MTX Connect SIM card at mtxc.eu

1.1. Go to mtxc.eu (push the button «Activate SIM»).

1.2. Enter your **activation code** (printed on the plastic card that holds the MTX Connect SIM card).

1.3. Follow the steps to activate your SIM.

| You can top up your bala Voucher top-up Voucher code :                    | ance using a top-up voucher, credit card or PayPal.           |
|---------------------------------------------------------------------------|---------------------------------------------------------------|
| roadhor toda .                                                            | Continue                                                      |
| f you would like to top up<br>bayment gateway page.<br>Credit card top-up | p a balance with a credit card, you will be redirected to the |
| Amount€* :                                                                | Continue                                                      |
| ou can top-up your bal:<br>Paypal top-up                                  | ance with Paypal                                              |
|                                                                           | PayPal                                                        |
| Amount €* :                                                               |                                                               |