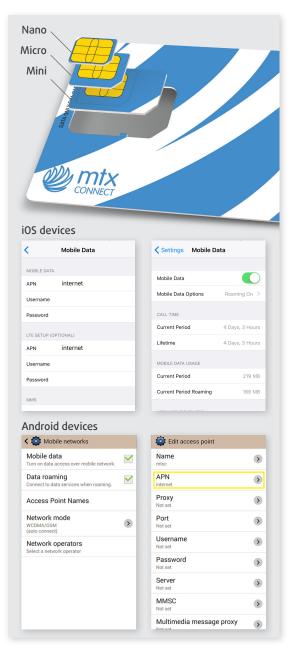

## 3. Register the SIM card in the MTX Connect network

3.1. You can register the SIM card **in any country covered by MTX Connect**.

3.2. Snap out the SIM card that fits your device (mini, micro or nano).

3.3. Switch off your device, **insert your SIM card** and switch the device back on.

3.4. Go to **Settings** in the Menu.

Set an Access Point Name (APN): internet

**For iOS devices go to**: Settings > Mobile Data > Mobile Data Options > Mobile Data Network

**For Android devices go to**: Settings > Connections > More networks > Mobile networks > Access Point Names

If you can't see any APN, press the Menu button and choose «Add».

3.5.Turn **Mobile Data** and **Data Roaming** on (Turn **EU Internet** on for iOS 8+ devices).